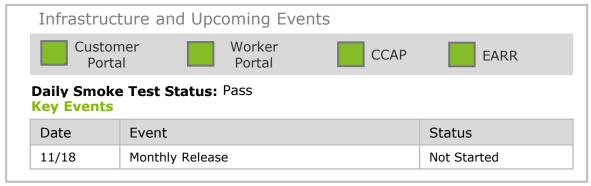

## Production Daily Health Report Monday Oct. 23<sup>rd</sup>, 2017 (10:00 AM EDT)

| Notices QC                                   |        |             |              |               |      |
|----------------------------------------------|--------|-------------|--------------|---------------|------|
| Notice                                       | Status | Transferred | QC<br>Passed | QC<br>Pending | Held |
| DHS 1605 – Benefit Decision Notice           | Passed | Pending     | 0            | 322           | 0    |
| DHS3503-Additional Documentation<br>Required | Passed | Pending     | 0            | 937           | 0    |

| - Batches ———       |        |                                                                                          |        |                            |  |
|---------------------|--------|------------------------------------------------------------------------------------------|--------|----------------------------|--|
| Executed            | Failed |                                                                                          | Passed | Held / Not Scheduled*      |  |
| 150                 | 0      |                                                                                          | 150    | 169                        |  |
| Batch Name          | Status |                                                                                          | Impact |                            |  |
| Benefit Issuance    | Passed |                                                                                          |        |                            |  |
| Mass Update         | Passed |                                                                                          |        |                            |  |
| Self Service Portal | Passed |                                                                                          |        |                            |  |
| Reports             | Passed | Daily Report & Weekly Special Report Batches were<br>executed.                           |        | pecial Report Batches were |  |
| Support Functions   | Passed |                                                                                          |        |                            |  |
| Notices             | Passed | All Notices generation jobs got completed and Clean<br>up job was executed successfully. |        |                            |  |
| EDM                 | Passed |                                                                                          |        |                            |  |

| Interfaces                  |                    |              |                                                                                                                                         |
|-----------------------------|--------------------|--------------|-----------------------------------------------------------------------------------------------------------------------------------------|
| Critical Trading<br>Partner | Transfer<br>Status | QC<br>Status | Impact                                                                                                                                  |
| MMIS                        | Passed             | Passed       |                                                                                                                                         |
| FIS (EBT)                   | Passed             | Passed       |                                                                                                                                         |
| Child Support               | Passed             | Passed       |                                                                                                                                         |
| SSA                         | Passed             | Passed       |                                                                                                                                         |
| Bank of America             | N/A                | N/A          | No file received.                                                                                                                       |
| Santander                   | N/A                | N/A          | No file received.                                                                                                                       |
| Welligent                   | N/A                | N/A          | No file received.                                                                                                                       |
| Carriers & NFP              | Passed             | Passed       | 834 Carriers-Generated-validated-<br>Transferred<br>834 NF-Generated-validated-Transferred<br>Shop XML-Generated-validated-Transferred. |
| HSRI Extracts               | Passed             | Passed       | FMS and NHPRI files were processed. BCBS and DD files were not received today.                                                          |
| DCYF                        | Passed             | Passed       |                                                                                                                                         |
| FDSH                        | N/A                |              | No issues found with daily monitoring FDSH interface                                                                                    |

\*This includes jobs that are monthly that have not hit their execution date as well as jobs that have known issues.

1