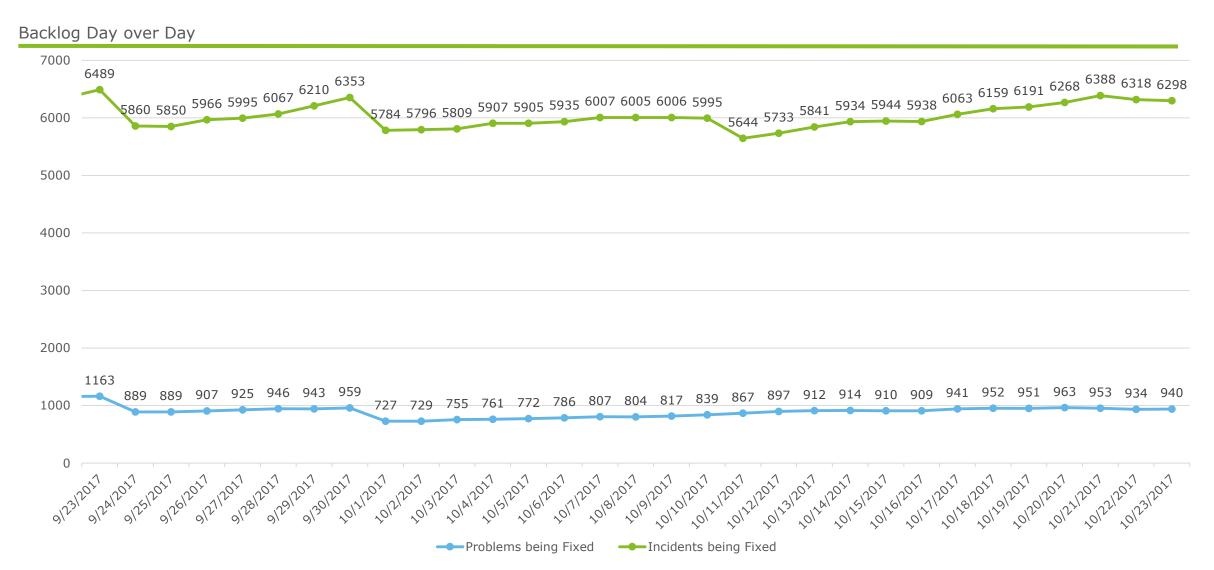

## RIBridges Technical Metrics – Incident Backlog Trend (includes problems being fixed) Monday Oct. 23<sup>rd</sup>, 2017 (10:00 AM EDT)