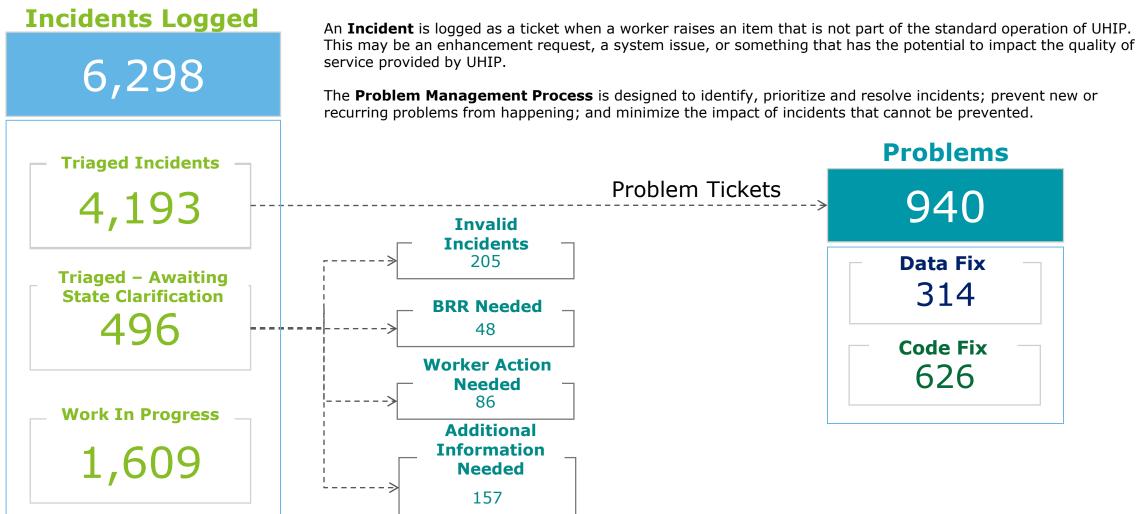

## RIBridges Incident Management Process and Status Monday Oct. 23<sup>rd</sup>, 2017 (10:00 AM EDT)

## Definitions